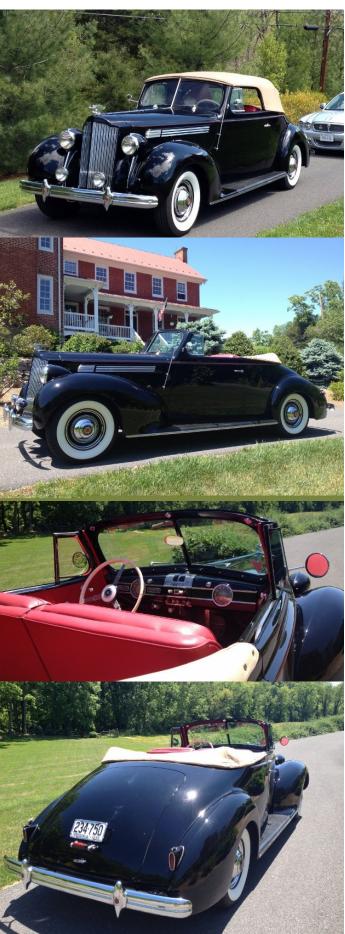

See you at the Steak Fry and Auction. Bring a friend.

Doris Store

From our scrapbook - circa 1954

Our car, a 1938 Packard Eight Coupe Convertible, has brought us a great deal of fun and new friends since we bought it in 2005. We have toured with the AACA, the Blue Ridge Packard Club, and the Old Dominion Packard Club and attended a national Packard meet in Gettysburg PA. It has taken us on many interesting trips that include overnights at bed and breakfasts, winery tours, car shows and countless trips to get ice cream. To date we have driven it over 12,000 miles.

The car, a model 1601, has a 282 cubic inch 120 horsepower eight cylinder engine. Packard dropped the "120" designation for advertising in 1938 and named the cars based on the engine, hence ours is called a Packard Eight. It weighs 3,625 pounds and was the first in the coupe convertible series not to have a rumble seat. The wheelbase was extended seven inches to provide seating for four. The rear seat consists of two fold down opera seats. These work well when the top is down. Not so well with the top up!

Our car carried a base price of \$1,365 and came with several accessories: deluxe steering wheel (\$12.50), matching shift knob (\$0.50), electric clock (\$11.75), radio (\$65.75), heater (\$19.85), a Cormorant Radiator Ornament (\$6.75), and chrome wheel trim rings (\$20.00). This brought the total to \$1,502.10. Sharp eyed readers will note that the photos show a Goddess of Speed Radiator Ornament. This is on loan to us from a friend and fellow Packard owner Curtis Graf of Irving Texas.

Little of our car's history is known. What we do know is that in July 1987 the car was titled to Wayne and Miriam Putnam of Carthage MO. Attempts to contact them have failed. In April 1999 the car was for sale out of a fresh restoration at the Charlotte Auto Fair where it was spotted by a member of the Blue Ridge Packard Club, Curtis Easter. Curtis was hooked and he took title to it on April 12, 1999, and took it home to Lexington SC.

Thanks to Jerry Lynn and Roller Shipplett who invited Rish and me to go with them on a Packard Tour in the spring of 2004. There we met Curtis Easter and saw the Packard that would become ours in March of 2005.

Oh yes, the name. When I became old enough to be interested in cars, I would ask my dad "If you could have any car, what would it be?" His answer was always the same, a Packard convertible. We named our car Clarence in honor of my dad, Clarence Sanders Capps.