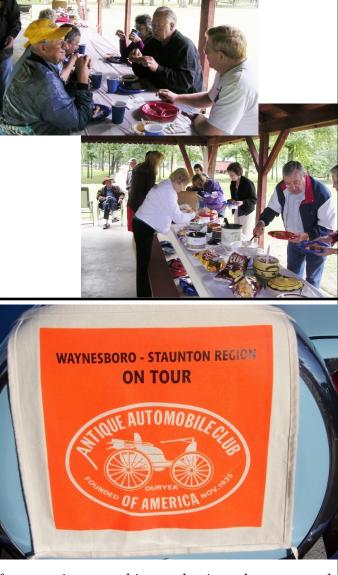

I thought we were going to have a wet picnic with the Tri-County Region in August at the Grand Caverns but the rain stopped as we were getting ready to leave home. A nice crowd from both regions attended and enjoyed the fried chicken that Jack Drago brought as well as salads, casseroles, and desserts that members contributed. There were several antique cars in the parking lot too—one driven by the Grays and another by the Gregorys and there might have been others that I didn't see. We welcomed new member Jim Rimel and his son Todd Rimel.

### August Meeting—Annual Picnic with Tri-County Region

Sunday, August 18 arrived with a steady rain falling as members prepared for our annual picnic with Tri-County Region, held at Grand Caverns Regional Park in Grottoes. By 12:30 PM, the rain dwindled to occasional sprinkles but it was enough to discourage some of our regular attendees. Jim and Scott Gregory were brave enough to drive an old car and Scott explained that the 1969 Buick Electra was already outside in the rain so he didn't worry about getting it wet.

As usual, there was plenty of food and more than enough fried chicken, and everyone seemed to enjoy the food and fellowship.

When do we eat?

# **W-S Region Tour Banners**

President Doris Stone has come up with cool Touring Banners to advertise our club and provide some added visibility to our old cars as we tour.

If you are interested in purchasing a banner, send me an email and we'll place an order. Cost will be \$15.00.

## Notes from August 18, 2013 W/S Region Meeting

The annual joint picnic of the Waynesboro-Staunton Region and Tri-County Region was held at Grand Caverns on Sunday, August 18 at 1:30 in Shelter 4. There were approximately 34 members and guests present. The meeting was opened by Larry Huffman, President of Tri-County, who welcomed all present and then asked the blessing. After the excellent picnic lunch a brief meeting was held. Larry reviewed the upcoming activities of Tri-County Region (see the calendar at: http://tri-county-aaca.org). Doris Stone, President of Waynesboro-Staunton Region, then thanked all for coming to the picnic and asked VP Jack Drago for the W-S activities report.