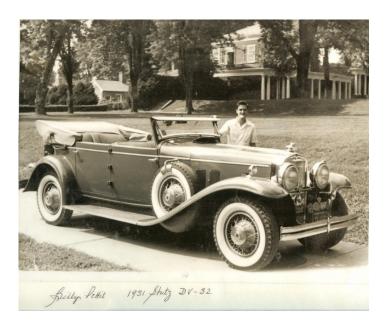

Did you know that Susan Gray and I have twin antique automobiles? We both have white Chrysler Le Baron convertibles. Susan's is a 1988 and mine is a 1982 so I guess they are not really twins but almost. I told Susan that one day when the weather is nice we should put the tops down and go "cruising." Can you make some suggestions as to where we should go? Should we take John and Robbie? William "Bill" A. C. Pettit, III, formerly of Louisa, Virginia, and his father Claude were two of the founding members of the Waynesboro-Staunton Region. Bill passed away on March 14, 2012, at his home in Florida. I had the pleasure of communicating with Bill and sending him a certificate recognizing his "50 Years of Membership in The Veteran Motor Car Club of America" when I was National Membership Vice President for VMCCA several years ago. Bill had already received a 50-year pin from AACA. We have recently learned that the bulk of his estate, estimated to be in the millions, is being given to the Shriners' Hospitals for Children. Way to go, Bill! You can read his obituary near the bottom of this web page: http://www.thecentralvirginian.com/?p=2082